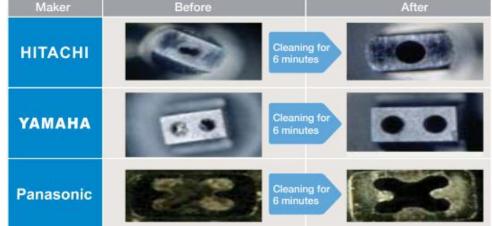

#### Features of Nozzle Cleaner

The effect of Carbon reduction by using distilled water

Possible to clean 12 nozzles at the same time

Easy to operate with touch panel

Reduce the time to change the nozzle by using the nozzle holder

  ⊄8 / ⊄6
- Specification for nozzle tray The default 30 nozzles
- Specification for cleaning nozzle 0201 2512 (inch)
- Noise 35-60 dB

- ※Efficient cleaning: 1. One station cleaning, wet cleaning machine, high pressure cleaning again
- 2. Compatible with 12 station trays and 24 station trays
- 3. Users can customize 1-12 and 1-24 station cleaning at will.
- 4. Visual dynamic cleaning
- 5. Usability and clearing of different brands and models of nozzles (strong compatibility)
- ※ Solvent collection: The solvent after cleaning is temporarily stored in the water collection box. When the water is full, it will automatically prompt and stop.
- ※ Self-test function: sensor detection is detected in each moving part, and the cause of the malfunction is displayed.
- X Simple operation: color man-machine interface, built-in help instructions
- Stability: use PLC controller and electrical components and imported pneumatic components