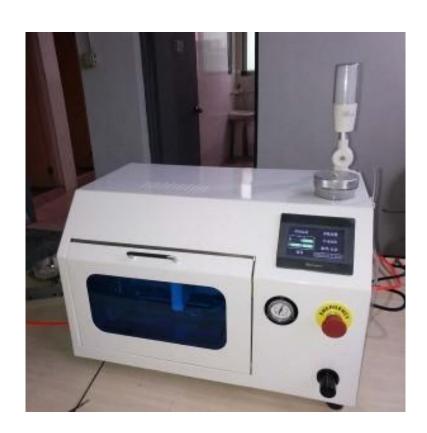

### Nozzle cleaning machine

#### Features of Nozzle Cleaner

The effect of Carbon reduction by using distilled water

Possible to clean 12 nozzles at the same time

Easy to operate with touch panel

Reduce the time to change the nozzle by using the nozzle holder

Pick up rate improvement

Mounting efficiency improvement Quality improvement

Labor-saving effect

- Machine parameter:
- Size(L\*W\*H) 598×396×365 MM
- Power supply 2P2W, 220VAC, 50/60Hz, 20A
- Power supply requirements 250W
- Air pressure 0.5 0.6MPa
- Weight About 40KG
- Electrical control parameter:
- Total power 200W
- Control method Touch screen+PLC
- Air source Pure compressed air
- Injection pressure 0.4 MPa
- Air consumption Less than 280NL/min
- Liquid type Industrial purified water
- Liquid consumption 300cc/hour
- Liquid storage capacity 800cc
- Intake pipe / drain pipe

  ⊄8 / ⊄6
- Specification for nozzle tray The default 30 nozzles
- Specification for cleaning nozzle 0201 2512 (inch)
- Noise 35-60 dB

- ※Efficient cleaning: 1. One station cleaning, wet cleaning machine, high pressure cleaning again
- 2. Compatible with 12 station trays and 24 station trays
- 3. Users can customize 1-12 and 1-24 station cleaning at will.
- 4. Visual dynamic cleaning
- 5. Usability and clearing of different brands and models of nozzles (strong compatibility)
- ※ Solvent collection: The solvent after cleaning is temporarily stored in the water collection box. When the water is full, it will automatically prompt and stop.
- ※ Self-test function: sensor detection is detected in each moving part, and the cause of the malfunction is displayed.
- X Simple operation: color man-machine interface, built-in help instructions
- Stability: use PLC controller and electrical components and imported pneumatic components