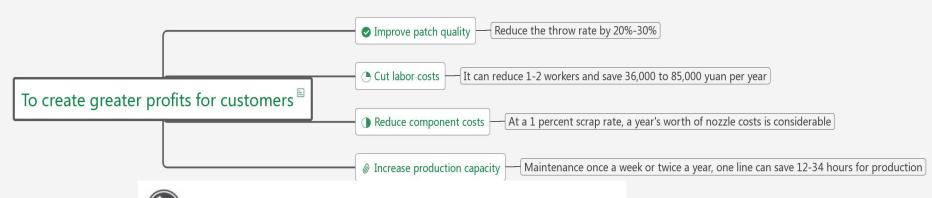

### Does the following phenomenon occur in our production?

- 1. When the inventory loss of large loss of components can not find the reason
- 2.After the program is set up, a large number of components are adhered to deviation or dislocation
- 3. Whether the machine often alarm, suction nozzle tape components
- 4.Confirm whether the machine is in good condition ,also produce a large number of missing products
- 5. Whether the number of downtime increased, affecting capacity
- 6.Whether the purchase replacement nozzle more frequent, nozzle consumption is particularly large, the cost can not come down